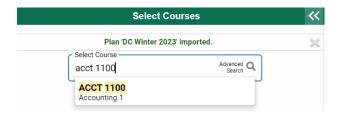

## **SELECT YOUR BLOCK OPTIONS TO PROCEED:**

This is the screen you will be directed to:

7. Under the **Select Courses** panel, search for the class you require by the course code (i.e., ACCT 1100) and select the course.