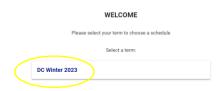

## **How to Add Courses**

- 1. Begin by going to your MyDC homepage.
- 2. Select **TIMETABLE OPTIONS** on the right-side under Helpful Links.



3. Log-in to the Portal using your 9-digit student ID (beginning with 100) and password.

Please visit <u>IT Services</u> for password information. If you have issues, please contact IT Services at 905-721-3333 option #1

4. Once on your Student Profile, select **Registration** (found under Additional Links)



5. Select the term.





6. Select your Block Options to Proceed (if applicable).

## **SELECT YOUR BLOCK OPTIONS TO PROCEED:**



This is the screen you will be directed to:





7. Under the **Select Courses** panel, search for the class you require by the course code (i.e., ACCT 1100) and select the course.



**8.** The course will appear at the bottom of **Select courses** (your current timetable) as well as under **Schedule Results**.

You can click the arrows to view different options on the visual schedule builder.



You can expand the arrow under **Select Courses** to see a description of the course.





9. Once you have found your preferred courses, dates and times; select **Get this Schedule** 



PRINT SHARE

10. When the list of your courses and actions have loaded, scroll to the bottom, verify