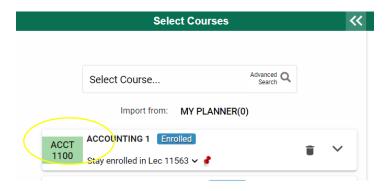

## Getting Schedule

11. Verify the courses in which you have enrolled: in the **Select Courses** panel, each of the enrolled courses will have an "enrolled" flag