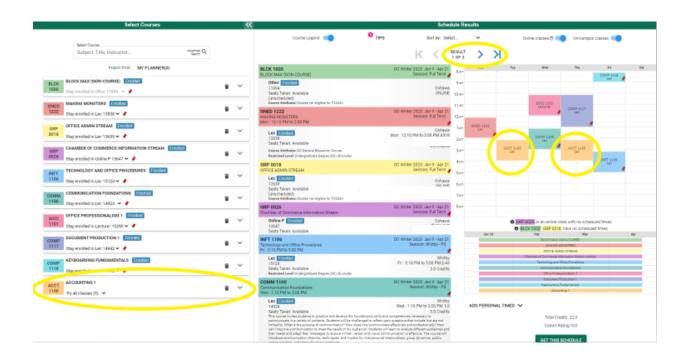

**8.** The course will appear at the bottom of **Select courses** (your current timetable) as well as under **Schedule Results**.

You can click the arrows to view different options on the visual schedule builder.

You can expand the arrow under **Select Courses** to see a description of the course.

9. Once you have found your preferred courses, dates and times; select **Get this Schedule** 

PRINT SHARE

10. When the list of your courses and actions have loaded, scroll to the bottom, verify the information, and click **Do Actions** 