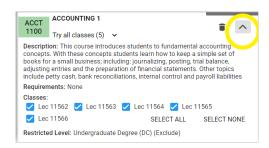

You can expand the arrow under **Select Courses** to see a description of the course.

9. Once you have found your preferred courses, dates and times; select **Get this Schedule** 

PRINT SHARE

10. When the list of your courses and actions have loaded, scroll to the bottom, verify the information, and click **Do Actions** 