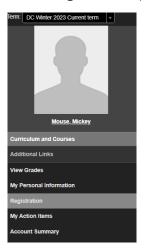

Please visit <u>IT Services</u> for password information. If you have issues, please contact IT Services at 905-721-3333 option #1

4. Once on your Student Profile, select **Registration** (found under Additional Links)

5. Select the term.

6. Select your Block Options to Proceed (if applicable).