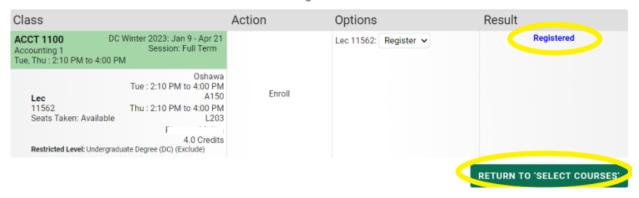

Options Class Action Result DC Winter 2023: Jan 9 - Apr 21 **ACCT 1100** Lec 11562: Register ∨ Session: Full Term Accounting 1 Tue, Thu: 2:10 PM to 4:00 PM Oshawa Tue: 2:10 PM to 4:00 PM Enroll A150 Lec Thu: 2:10 PM to 4:00 PM 11562 Seats Taken: Available 4.0 Credits Restricted Level: Undergraduate Degree (DC) (Exclude) DO ACTIONS **<b>▼** CANCEL

Getting Schedule

The results column will show the status of the registration attempt: next to each registered course you will see **Registered**; if you were attempting to register for a course where you don't meet the requirements, an error will be displayed in **Red**.

Please view error codes/troubleshooting <a href="here">here</a>.

On the bottom right click on **Return to Select Courses** button, to return to the main window.