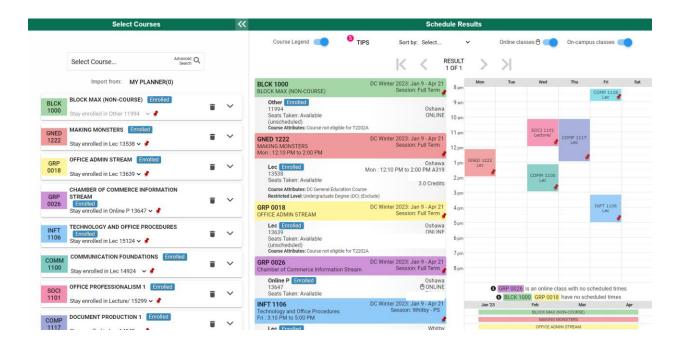

## **SELECT YOUR BLOCK OPTIONS TO PROCEED:**

This is the screen you will be directed to:

7. Under the **Select Courses** panel, search for the class you require by the course code (i.e., ACCT 1100) and select the course.

**8.** The course will appear at the bottom of **Select courses** (your current timetable) as well as under **Schedule Results**.

You can click the arrows to view different options on the visual schedule builder.

You can expand the arrow under **Select Courses** to see a description of the course.

9. Once you have found your preferred courses, dates and times; select **Get this Schedule** 

PRINT SHARE

10. When the list of your courses and actions have loaded, scroll to the bottom, verify the information, and click **Do Actions** 

## Getting Schedule

11. Verify the courses in which you have enrolled: in the **Select Courses** panel, each of the enrolled courses will have an "enrolled" flag