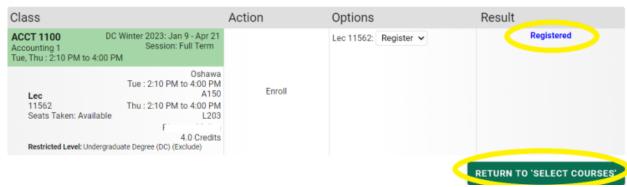

### Getting Schedule

The results column will show the status of the registration attempt: next to each registered course you will see **Registered**; if you were attempting to register for a course where you don't meet the requirements, an error will be displayed in **Red**.

Please view error codes/troubleshooting here.

On the bottom right click on **Return to Select Courses** button, to return to the main window.