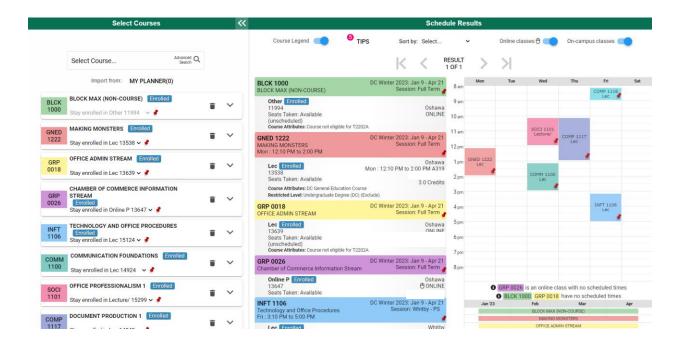

### **SELECT YOUR BLOCK OPTIONS TO PROCEED:**

This is the screen you will be directed to:

7. Under the **Select Courses** panel, search GNED.

8. All GNEDs will show that are available. You will look for one of interest, that has seats available and fits into your timetable.

You can expand the arrow under **Select Courses** to see a description of the course.

Once you have found your preferred GNED; select Get this Schedule

# Getting Schedule

11. Verify the courses in which you have enrolled: in the **Select Courses** panel, each of the enrolled courses will have an "enrolled" flag