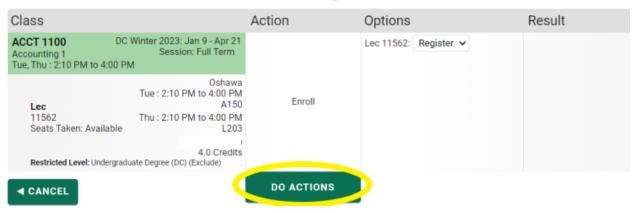

#### PRINT SHARE

10. When the list of your courses and actions have loaded, scroll to the bottom, verify the information, and click **Do Actions** 