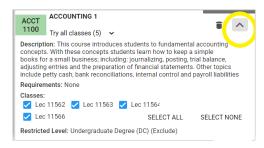

You can expand the arrow under **Select Courses** to see a description of the course.

Once you have found your preferred GNED; select Get this Schedule