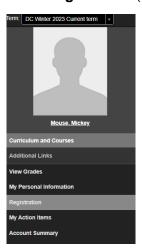

Please visit <u>IT Services</u> for password information. If you have issues, please contact IT Services at 905-721-3333 option #1

4. Once on your Student Profile, select **Registration** (found under Additional Links)

5. Select the term.

6. Select your Block Options to Proceed (if applicable).