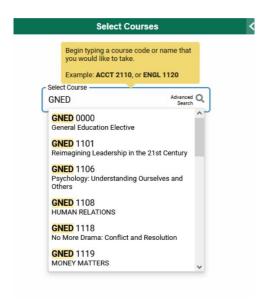

### **SELECT YOUR BLOCK OPTIONS TO PROCEED:**

This is the screen you will be directed to:

7. Under the **Select Courses** panel, search GNED.

8. All GNEDs will show that are available. You will look for one of interest, that has seats available and fits into your timetable.

You can expand the arrow under **Select Courses** to see a description of the course.

Once you have found your preferred GNED; select Get this Schedule