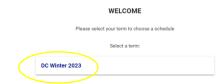

#### **How to Add GNEDs**

Please note that students are responsible to ensure they are not duplicating their GNED or FNMI selections as per their diploma requirements. For a successful program completion, students must have successfully completed three unique elective courses as per their program of study.

- 1. Begin by going to your MyDC homepage.
- 2. Select **TIMETABLE OPTIONS** on the right-side under Helpful Links.



3. Log-in to the Portal using your 9-digit student ID (beginning with 100) and password.

Please visit <u>IT Services</u> for password information. If you have issues, please contact IT Services at 905-721-3333 option #1

4. Once on your Student Profile, select **Registration** (found under Additional Links)



5. Select the term.





6. Select your Block Options to Proceed (if applicable).

### **SELECT YOUR BLOCK OPTIONS TO PROCEED:**



This is the screen you will be directed to:





7. Under the **Select Courses** panel, search GNED.



8. All GNEDs will show that are available. You will look for one of interest, that has seats available and fits into your timetable.

You can expand the arrow under **Select Courses** to see a description of the course.



Once you have found your preferred GNED; select Get this Schedule



## **GET THIS SCHEDULE**

#### PRINT SHARE

10. When the list of your courses and actions have loaded, scroll to the bottom, verify the information, and click **Do Actions** 

### Getting Schedule



The results column will show the status of the registration attempt: next to each registered co