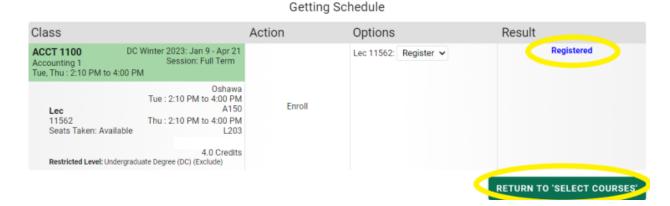

Getting Schedule

The results column will show the status of the registration attempt: next to each registered course you will see **Registered**; if you were attempting to register for a course where you don't meet the requirements, an error will be displayed in **Red**.

Please view error codes/troubleshooting here.

On the bottom right click on **Return to Select Courses** button, to return to the main window.

11. Verify the courses in which you have enrolled: in the **Select Courses** panel, each of the enrolled courses will have an "enrolled" flag