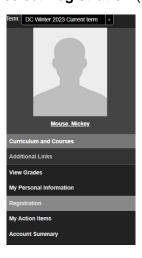

5. Once on your Student Profile, select **Registration** (found under Additional Links)

6. Select the term.

This is the screen you will be directed to:

**7.** Under **Select Courses**, search for the class you require by the course code (i.e., ACCT 1100) and select the course.