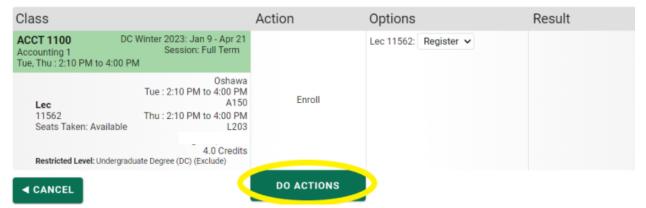

9. Once you have found your preferred courses, dates and times; select **Get this Schedule** 

PRINT SHARE

10. When the list of your part-time courses and actions have loaded, verify the information, and click **Do Actions** 