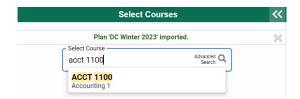

5. Once on your Student Profile, select **Registration** (found under Additional Links)

6. Select the term.

This is the screen you will be directed to:

**7.** Under **Select Courses**, search for the class you require by the course code (i.e., ACCT 1100) and select the course.