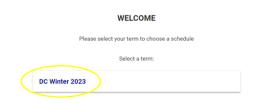

5. Once on your Student Profile, select **Registration** (found under Additional Links)

6. Select the term.

This is the screen you will be directed to:

**7.** Under **Select Courses**, search for the class you require by the course code (i.e., ACCT 1100) and select the course.