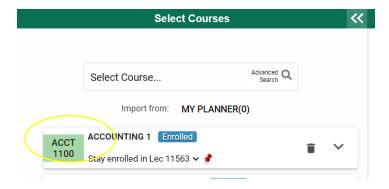

5. Once on your Student Profile, select **Registration** (found under Additional Links)

6. Select the term.

This is the screen you will be directed to:

**7.** Under **Select Courses**, search for the class you require by the course code (i.e., ACCT 1100) and select the course.

Please view error codes/troubleshooting here.

On the bottom right click on **Return to Select Courses** button, to return to the main window.

11. Verify the courses in which you have enrolled: in the **Select Courses** panel, each of the enrolled courses will have an "enrolled" flag