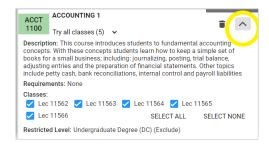

**8.** The course will appear under **Select courses** as well as under **Schedule Results**. You can click the arrows to view different options on the visual schedule builder.

You can expand the arrow under **Select Courses** to see a description of the course.