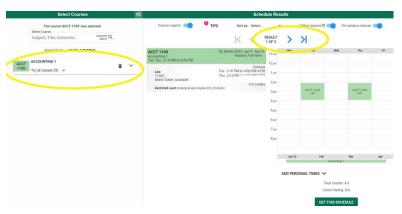

5. Once on your Student Profile, select **Registration** (found under Additional Links)

6. Select the term.

This is the screen you will be directed to:

**7.** Under **Select Courses**, search for the class you require by the course code (i.e., ACCT 1100) and select the course.

**8.** The course will appear under **Select courses** as well as under **Schedule Results**. You can click the arrows to view different options on the visual schedule builder.

You can expand the arrow under **Select Courses** to see a description of the course.