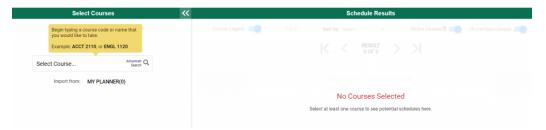

5. Once on your Student Profile, select **Registration** (found under Additional Links)

6. Select the term.

This is the screen you will be directed to:

**7.** Under **Select Courses**, search for the class you require by the course code (i.e., ACCT 1100) and select the course.

**8.** The course will appear under **Select courses** as well as under **Schedule Results**. You can click the arrows to view different options on the visual schedule builder.

You can expand the arrow under **Select Courses** to see a description of the course.