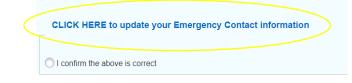

To add an emergency contact, select CLICK HERE.

Close the window, Return to Action Items, **REFRESH THE PAGE**, review input and save.

| Y<br>1. | our Emergency Contacts                                  |
|---------|---------------------------------------------------------|
| Pł      | KONE 1                                                  |
|         | I confirm the above emergency contact is accurate       |
| F       | CLICK HERE to update your Emergency Contact information |
|         | Looding the above is correct                            |
|         | Save                                                    |