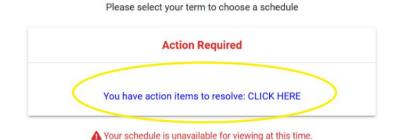

4. You will be directed to a screen where action is required. Select **CLICK HERE** to action.

### WELCOME

You will now need to confirm to the Registration agreement, update your Emergency contact and input your SIN. If you have completed this information before, not all action items may be asked.