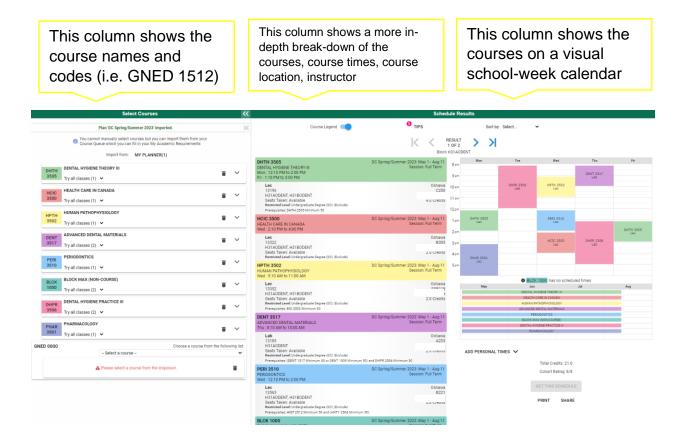

A list of courses should automatically appear in the SELECT COURSES panel.

 If your block requires you to select an elective course (GNED) scroll to the bottom of your core courses under Select Courses. Use the dropdown list to see all electives/GNED's and select the option you prefer.

|              | Select Courses                                                                                                                              |            | ~          |
|--------------|---------------------------------------------------------------------------------------------------------------------------------------------|------------|------------|
|              | Plan 'DC Spring/Summer 2023' imported.                                                                                                      |            | 34         |
|              | You cannot manually select courses but you can import them from<br>your Course Queue which you can fill in your My Academic<br>Requirements |            |            |
|              | Import from: MY PLANNER(1)                                                                                                                  |            |            |
| DHTH<br>3505 | DENTAL HYGIENE THEORY III                                                                                                                   |            | ~          |
| 3303         | Try all classes (1)                                                                                                                         |            |            |
| HCIC<br>3500 | HEALTH CARE IN CANADA                                                                                                                       |            | ~          |
| 3300         | Try all classes (1) 👻                                                                                                                       |            |            |
| HPTH<br>3502 | HUMAN PATHOPHYSIOLOGY                                                                                                                       |            | ~          |
|              | Try all classes (1) 👻                                                                                                                       |            |            |
| DENT<br>3517 | ADVANCED DENTAL MATERIALS                                                                                                                   |            | ~          |
|              | Try all classes (2) 🐱                                                                                                                       |            |            |
| PERI         | PERIODONTICS                                                                                                                                |            | ~          |
| 3510         | Try all classes (1) 🐱                                                                                                                       | 0.73       |            |
| BLCK         | BLOCK MAX (NON-COURSE)                                                                                                                      |            | ~          |
| 1000         | Try all classes (2) 🐱                                                                                                                       |            |            |
| DHPR         | DENTAL HYGIENE PRACTICE III                                                                                                                 |            |            |
| 3506         | Try all classes (2) 🐱                                                                                                                       |            |            |
| PHAR         | PHARMACOLOGY                                                                                                                                |            | 762        |
| 3501         | ny all classes (1) 👻                                                                                                                        |            | ×          |
| 0000         | Choose a course from t                                                                                                                      | the follow | wing list: |
|              | - Select a course -                                                                                                                         |            | *          |
|              |                                                                                                                                             |            | -          |
| -            | Please select a course from the dropdown                                                                                                    |            | -          |

9. The SCHEDULE RESULTS panel displays all available timetables. You may navigate through the different results using the arrows below until you find a timetable you like.

10. Once you have found your preferred timetable select GET THIS SCHEDULE