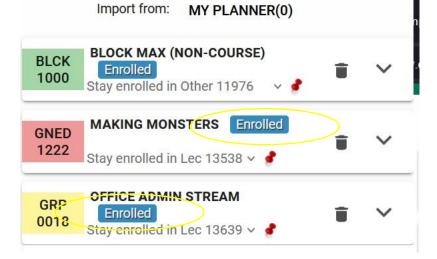

Please view error codes/troubleshooting here.

12. On the bottom right click on **RETURN TO SELECT COURSES** button, to return to the main window.

13. Verify the courses in which you have enrolled: in the SELECT COURSES panel, each of the enrolled courses will have an "enrolled" flag