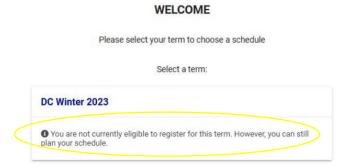

# Your web registration window is not open yet

Wait until web registration opens. View more information <u>here</u>