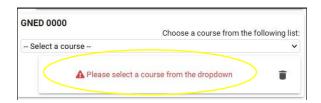

#### **Select a GNED**

You will need to select a GNED from the drop-down to proceed