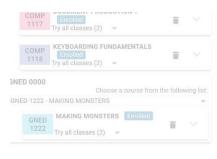

#### **Select a GNED**

You will need to select a GNED from the drop-down to proceed

# You will need to select two different GNED options