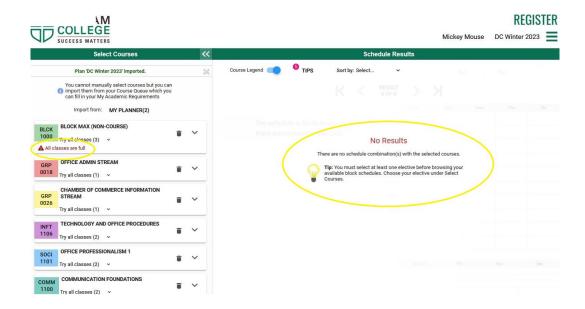

#### No blocks available/All classes are full

You will need to be manually added to a block. Contact your <u>faculty office</u>