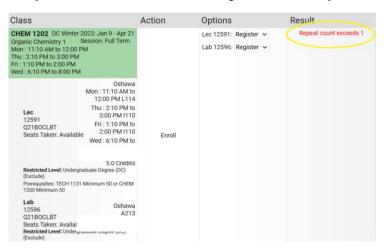

#### Repeat count error

You have already taken this class and have a grade. Contact your <u>faculty office</u>