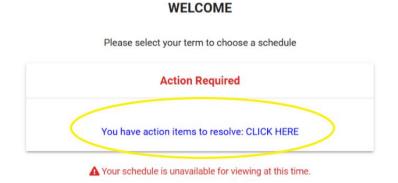

# **Registration Troubleshooting**

#### **Enrolment Services registration errors**

# Your web registration window is not open yet

Wait until web registration opens. View more information <u>here</u>



# You have an outstaning amount owing to the College that must be paid before registration

• View the <u>Program fee calculator</u> to determine how much you owe or contact Enrolment Services, 905-721-3000 or on <u>Livechat</u>.





# You will need to complete your action items before registration



# There is a hold on student record

Contact Enrolment Services, 905-721-3000 or on <u>Livechat</u>.

#### WELCOME

Please select your term to choose a schedule





#### **Select a GNED**

You will need to select a GNED from the drop-down to proceed



# You will need to select two different GNED options



#### **Course Conflict**

You will need to choose another course option





Faculty office registration errors are continued on the next page.

To know which Faculty office your program is under, please search your program <a href="here">here</a> and check above for "Faculty of"

# **Prerequisite and Test Score error**

• You do not have the prerequisite to take this class. Contact your faculty office



#### No blocks available/All classes are full

You will need to be manually add