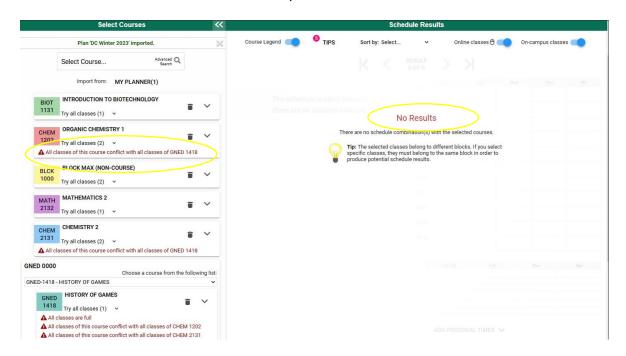

# You will need to select two different GNED options

#### **Course Conflict**

You will need to choose another course option

Faculty office registration errors are continued on the next page.

To know which Faculty office your program is under, please search your program <a href="here">here</a> and check above for "Faculty of"