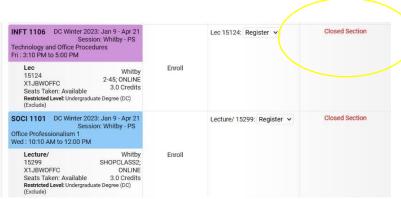

op-down to proceed



# You will need to select two different GNED options



#### **Course Conflict**

You will need to choose another course option





Faculty office registration errors are continued on the next page.

To know which Faculty office your program is under, please search your program <a href="here">here</a> and check above for "Faculty of"

# **Prerequisite and Test Score error**

• You do not have the prerequisite to take this class. Contact your faculty office



#### No blocks available/All classes are full

You will need to be manually added to a block. Contact your <u>faculty office</u>





#### **Academic hold**

You have a hold on your account due to your GPA. Contact your <u>faculty office</u>





# **Closed Section error**

Contact your <u>faculty office</u>





#### Repeat count error

You have already taken this class and have a grade. Contact your <u>faculty office</u>