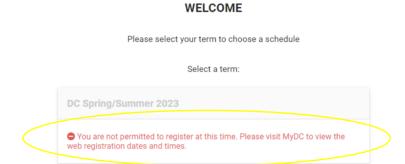

# Your web registration window is not open yet

Wait until web registration opens. View more information <u>here</u>