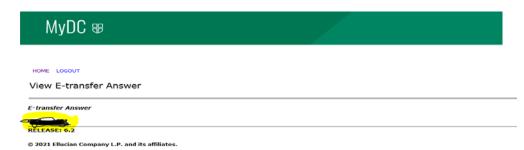

------------------------------------------------|
| HOME LOGOUT<br>DC Main Menu                                                                                                                                                                                                                                  |                                                                    |
| <ul> <li>Personal Information<br/>Change your PIN/Password or Security question. View your addresses, phone</li> <li>Student Information<br/>Register and view your Academic records.</li> <li>Admissions<br/>View status of current applications</li> </ul> | numbers, emergency contact information or name change information. |

4. Opens DC Student Main Menu - Click on View E-Transfer Answer



## 5. View E-transfer Answer