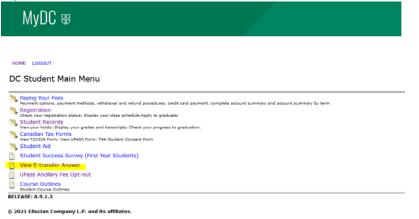

-----------|--------------------------------------------------------------------|
| HOME LOGOUT<br>DC Main Menu                                                                                                                                                                                                                                  |                                                                    |
| <ul> <li>Personal Information<br/>Change your PIN/Password or Security question. View your addresses, phone</li> <li>Student Information<br/>Register and view your Academic records.</li> <li>Admissions<br/>View status of current applications</li> </ul> | numbers, emergency contact information or name change information. |

4. Opens DC Student Main Menu - Click on View E-Transfer Answer



## 5. View E-transfer Answer