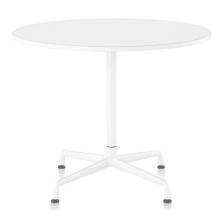

#### **ROUND TABLES**

EAMES ROUND TABLE, HERMAN MILLER TOP COLOUR: STUDIO WHITE, LAMINATE TOP/VINYL EDGE BASE COLOUR: WHITE