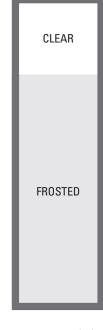

#### FROSTING STANDARD:

50% opacity frosting covers 50 per cent of the glazing area. Top and bottom 25 per cent of the glazing is left transparent as illustrated in example 1. This ensures health and safety requirements are met.

### FROSTING STANDARD:

50% opacity covering 75 per cent of the glazing area (see example 2)

Relevant branding to be included where applicable.

1. 50 per cent glazing coverage.

2. 75 per cent glazing coverage.