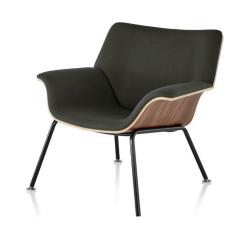

#### **LOUNGE CHAIRS**

SWOOP CHAIR, HERMAN MILLER SHELL COLOUR: WALNUT SEQUEL VINYL COLOURS: PEBBLE, SEAL