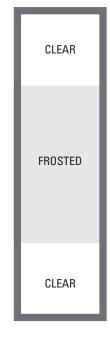

#### FROSTING STANDARD:

50% opacity frosting covers 50 per cent of the glazing area. Top and bottom 25 per cent of the glazing is left transparent as illustrated in example 1. This ensures health and safety requirements are met.

### FROSTING STANDARD:

50% opacity covering 75 per cent of the glazing area (see example 2)

Relevant branding to be included where applicable.

1. 50 per cent glazing coverage.

2. 75 per cent glazing coverage.