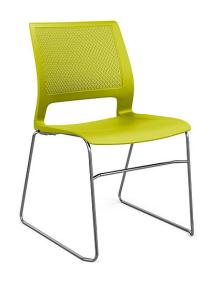

#### **TASK CHAIRS**

LUMIN CHAIR, HERMAN MILLER SHELL COLOUR: APPLE SC24 BASE COLOUR: CHROME