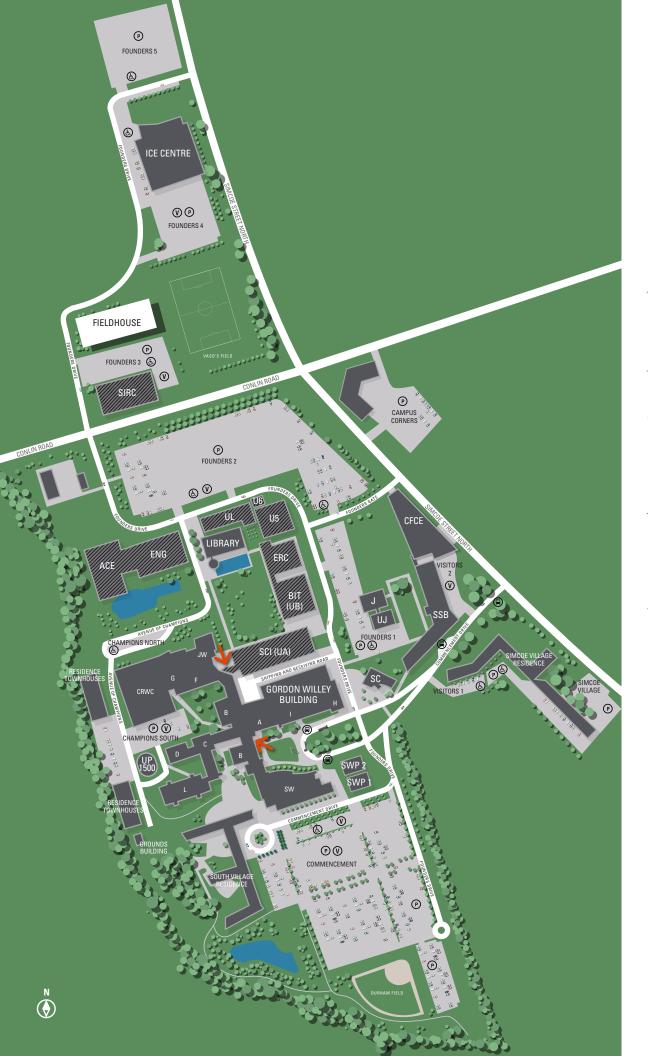

## **OSHAWA CAMPUS**

2000 Simcoe St. N. Oshawa, ON, Canada L1H 7K4

- DURHAM COLLEGE BUILDINGS
  - UOIT BUILDINGS 🌌
    - PARKING LOTS
    - WATER FEATURE
- MAIN ENTRANCE/RECEPTION →
  - PARKING LOT (P)
  - TAIRRING LOT
  - VISITOR PARKING (V)
  - ACCESSIBLE PARKING &
    - BUS STOP (

CRWC = CAMPUS RECREATION AND WELLNESS CENTRE

SSB = STUDENT SERVICES BUILDING

SC = STUDENT CENTRE

SW = SOUTH WING

JW = JUSTICE WING

CFCE = CENTRE FOR COLLABORATIVE EDUCATION

Durham College acknowledges
that we are on the lands of the
Peoples of Mississaugas of
Scugog Island First Nation. We
are situated on the Traditional
Territory of the Mississaugas and
the territory that is covered by
the Williams treaty.